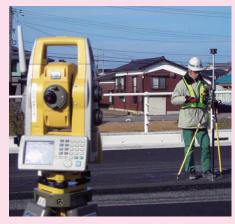

## **Overview**

 This is automatic leveling control system that implement TS (Total Station) equipped with an auto-tracking function to acquire the real time status of heavy duty equipment.