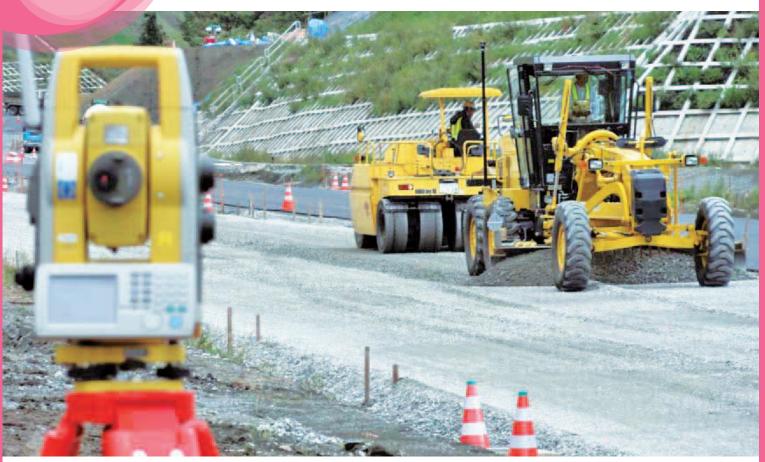

## **Overview**

 This is automatic leveling control system that implement TS (Total Station) equipped with an auto-tracking function to acquire the real time status of heavy duty equipment.

## Features

- Construction work can be performed accurately even by unskilled operators.
- Inspection work is not required, so construction can be done safely.
- Improved work efficiency reduces CO<sub>2</sub> emissions and saves energy.